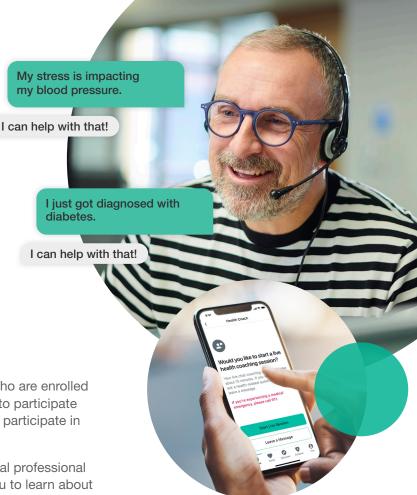

When you enroll in our program, you will speak to a clinical professional who understands your health status. They'll work with you to learn about your current care, then will help you set goals to improve your well-being. You'll also get access to articles and content to help you make daily healthy choices.

**Plus, you can earn incentives!** You can earn \$25 for each coaching call or chat session, up to a maximum of \$250\*.

Call 888-741-3390 and select option 2 to enroll in coaching. Our coaches are available Monday – Friday 8 a.m. – 8 p.m. and Saturdays 8 a.m. to 4:30 p.m. CT. To enroll online, visit stateoftn.sharecare.com and select Achieve, Coaching and Disease Management Coaching.