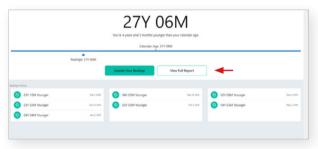

## How to confirm RealAge® Test completion:

Go to stateoftn.sharecare.com click Sign In, or log in to your account through the Sharecare app.

2 Select You from the home screen.

Select View Full Report and then view RealAge History