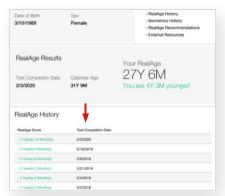

3 Click on **Your RealAge** and then **Score**Note: You can see your RealAge Test history from this screen, but continue to follow these steps if you'd like to save a copy.

Confirm your RealAge Test completion dates under **Test Completion Date** 