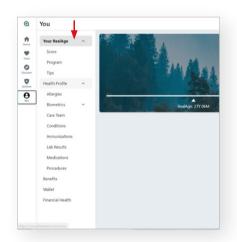

## How to confirm RealAge® Test completion:

Go to stateoftn.sharecare.com click Sign In, or log in to your account through the Sharecare app.

2 Select You from the home screen.

Select View Full Report and then view RealAge History