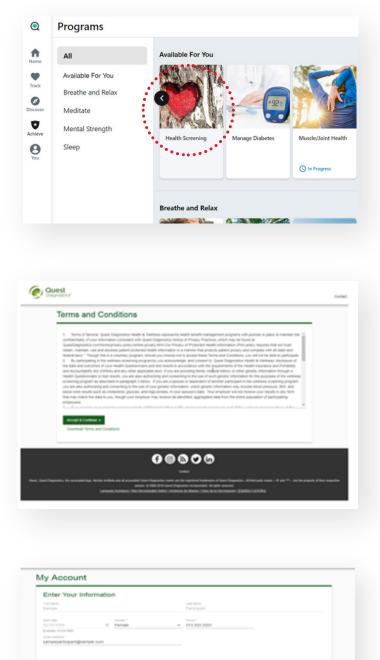

# How to Download and Upload a Physician Results Form

Click on the Health Screening tile to be directed to the Quest site to download or upload your Physician Results Form. (First time users will see a welcome screen before being directed to the Quest site.)

PARTNERS FOR HEALTH

After reaching the Quest site, if this is the first time this year, you will need to accept the Terms and Conditions and the Sharecare Consent to continue.

5

6 Verify all your information under Enter Your Information and Mailing Address. Select if you would like to receive appointment reminders from Quest. Click Save.