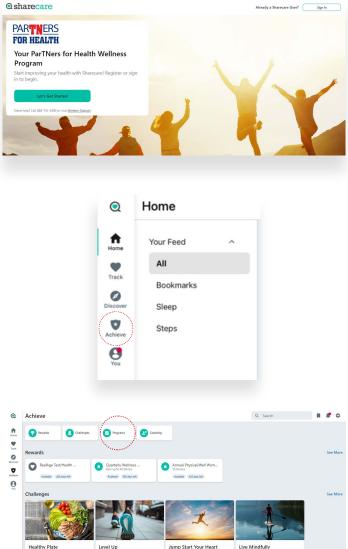

Sign up or log in to your Sharecare account.

**2** Na

Navigate to **Achieve**.

Click on the **Programs** tile.

**O** sharecare

# How to Download and Upload a Physician Results Form

Click on the Health Screening tile to be directed to the Quest site to download or upload your Physician Results Form. (First time users will see a welcome screen before being directed to the Quest site.)