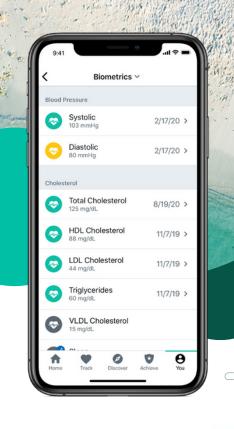

# How to Download and Upload a Physician Screening Form

After selecting the Upload Form button on the dashboard, browse your computer for the completed Physician Results Form.

10

You will then arrive at this screen where you will need to validate your form by entering the measurements shown on your form.

After filling in all required information, select the **Submit** button. You will receive an email to let you know whether your form has been processed, or rejected for any reason.

|                  | PDF                                                 |   |
|------------------|-----------------------------------------------------|---|
|                  | Change Frame                                        |   |
|                  | Input your results                                  |   |
|                  | Date Teatys Participat -                            |   |
|                  | Hangthi Jipot) * • Height (ancies) * •<br>Perganal  | 5 |
|                  | Vergela (ana).*                                     |   |
|                  |                                                     |   |
|                  | Rysinek (2017 - Depinie (2017<br>Regime August)     |   |
|                  | The second a                                        |   |
|                  | HELL*                                               |   |
|                  |                                                     |   |
|                  |                                                     |   |
|                  |                                                     |   |
| 1                | 1 · · · ·                                           |   |
|                  | s ····································              |   |
| -                |                                                     |   |
| 1 1 1            | dia to (NuApp)<br>wit (NuAre)<br>alkare Annore      |   |
| 1                | dia to (NuApp)<br>wit (NuAre)<br>alkare Annore      |   |
| 1 21 21 22       | dia to (NuApp)<br>wit (NuAre)<br>alkare Annore      |   |
| 10 124 15 13     | Jun to (Ni-Hypt)<br>and Smithet)<br>An and Annuel * |   |
| 10 124 15 13     | Juk Kc (NHgto)<br>wol (InArtes)<br>what (Promet *   |   |
| 0 10 123 15 13 1 | Jun to (Ni-Hypt)<br>and Smithet)<br>An and Annuel * |   |