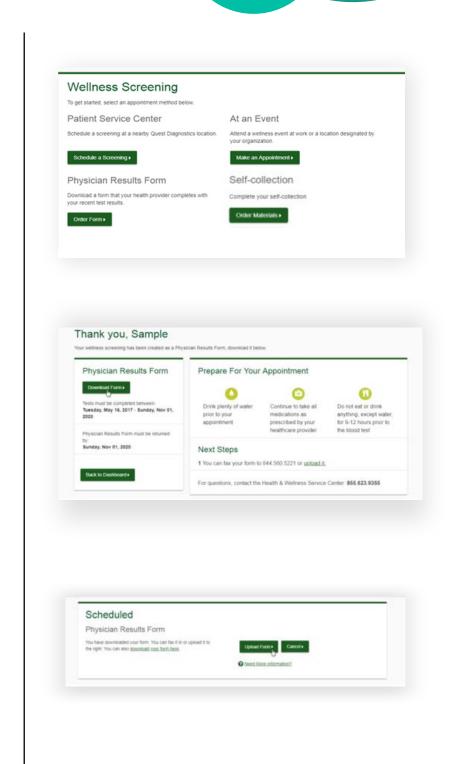

# How to Download and Upload a Physician Results Form

Once on the home dashboard under **Wellness Screening**, click on **Order Form** under **Physician Results Form**.

Once on the confirmation page, select the green **Download Form** button to download and print your personalized form.

8

9

Verify that all of your personal information included on the form is accurate and have your doctor complete the form.

- After your doctor completes the form, there are two options for submitting the form to Quest Diagnostics:
  - You may fax the completed form to the fax number indicated on the form, or
  - You may submit your completed form electronically using the Upload Form button on the dashboard