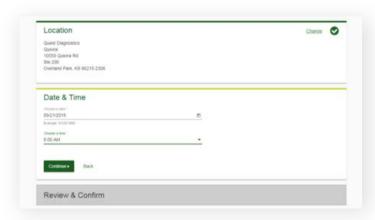

# How to Schedule a Screening at a Quest Patient Service Center or Onsite Screening Event

Verify that all appointment details are accurate and select **Confirm.** 

\*NOTE: Your appointment is **not scheduled** until you select the green **Confirm** button.