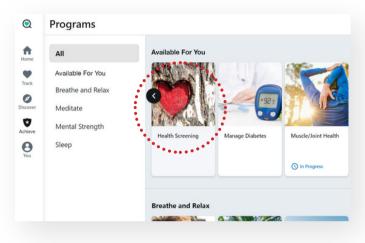

# How to Schedule a Screening at a Quest Patient Service Center or Onsite Screening Event

Click on the Health Screening
tile to be directed to the Quest
site to schedule and/or change
your appointment at an event or
Patient Service Center. (First time
users will see a welcome screen
before being directed to the Quest
site.)