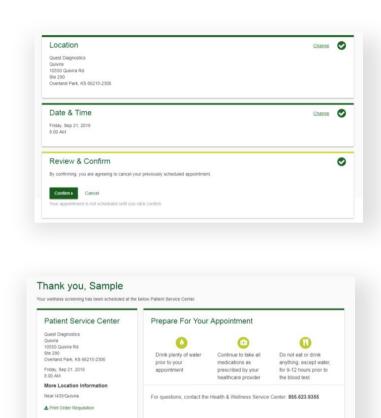

# How to Schedule a Screening at a Quest Patient Service Center or Onsite Screening Event

Verify that all appointment details are accurate and select **Confirm.** 

\*NOTE: Your appointment is **not scheduled** until you select the green **Confirm** button.

Once your appointment has been scheduled you will arrive at the **Confirmation** screen with tips on how to prepare for your appointment.

Have questions? Call 888-741-3390, Monday - Friday 8 a.m. - 8 p.m. CT or visit sharecare.com/tnwellness/biometric-screenings.