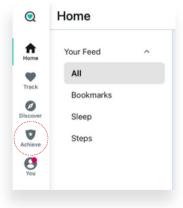

2 Navigate to Achieve.

3 Click on the **Programs** tile.

Riometrics >

2/17/20 >

2/17/20 >

8/19/20 >

11/7/19 >

11/7/19 >