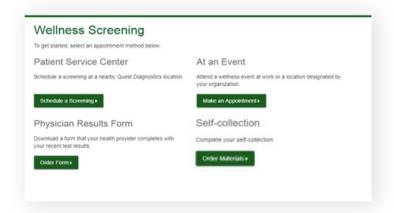

# How to Schedule a Screening at a Quest Patient Service Center or Onsite Screening Event

- Once on the home dashboard under Wellness Screening, click on Schedule a Screening if you'd like to schedule an appointment at a Quest Patient Service Center or click Make an Appointment to schedule at an Onsite Event.
- 8 Search for and select a desired location.