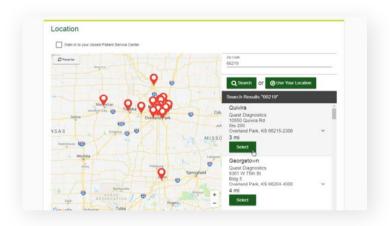

# How to Schedule a Screening at a Quest Patient Service Center or Onsite Screening Event

- Once on the home dashboard under Wellness Screening, click on Schedule a Screening if you'd like to schedule an appointment at a Quest Patient Service Center or click Make an Appointment to schedule at an Onsite Event.
- 8 Search for and select a desired location.