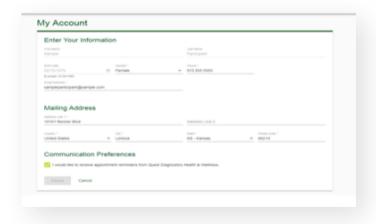

After reaching the Quest site, if this is the first time this year, you will need to accept the Terms and Conditions and the Sharecare Consent to continue.

Verify all your information under Enter Your Information and Mailing Address. Select if you would like to receive appointment reminders from Quest. Click Save.