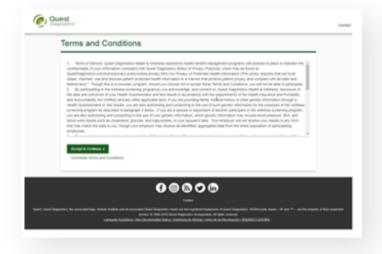

After reaching the Quest site, if this is the first time this year, you will need to accept the Terms and Conditions and the Sharecare Consent to continue.

Verify all your information under Enter Your Information and Mailing Address. Select if you would like to receive appointment reminders from Quest. Click Save.