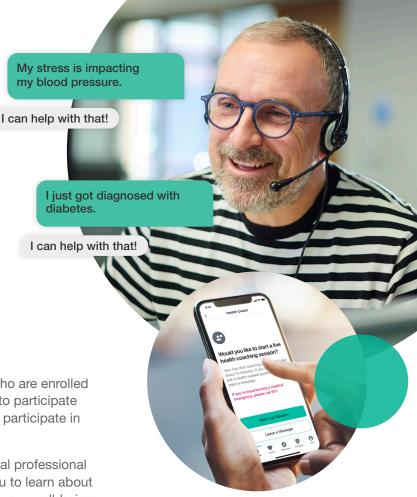

When you enroll in our program, you will speak to a clinical professional who understands your health status. They'll work with you to learn about your current care, then will help you set goals to improve your well-being. You'll also get access to articles and content to help you make daily healthy choices.

Call 888-741-3390 and select option 2 to enroll in coaching. Our coaches are available Monday - Friday 8 a.m. - 8 p.m. and Saturdays 8 a.m. to 4:30 p.m. CT. To enroll online, visit stateoftn.sharecare.com and select Achieve, Coaching, and Disease Management Coaching.