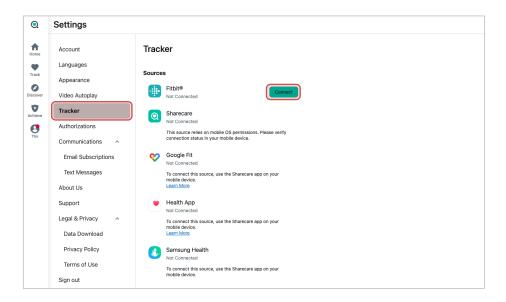

## Web

Sign in to your Sharecare account. Select **Track**. Then, select the **gear icon**.

2 Select Tracker. Then, select the Connect button next to Fitbit.

For additional information, contact Sharecare at 888-741-3390. We're available Monday - Friday 8 a.m. - 8 p.m. CT. Visit stateoftn.sharecare.com to register.