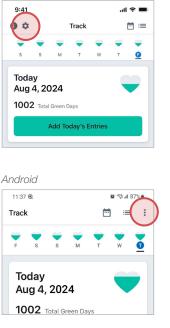

## Mobile app

Sign in to the Sharecare app. Select **Track**. Then, select the **gear icon**. On Android, select the **3 vertical dots** then select **Settings**.

Select **Connect** next to your device.