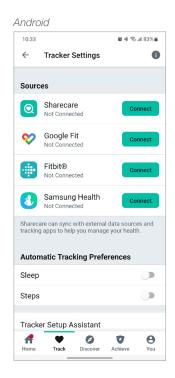

## Mobile app

Sign in to the Sharecare app. Select **Track**. Then, select the **gear icon**. On Android, select the **3 vertical dots** then select **Settings**.

Select **Connect** next to your device.

## Web

Sign in to your Sharecare account. Select **Track**. Then, select the **gear icon**.

2 Select Tracker. Then, select the Connect button next to Fitbit.

For additional information, contact Sharecare at 888-741-3390. We're available Monday - Friday 8 a.m. - 8 p.m. CT. Visit stateoftn.sharecare.com to register.