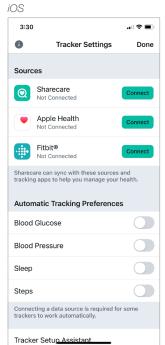

## Mobile app

Sign in to the Sharecare app. Select **Track**. Then, select the **gear icon**. On Android, select the **3 vertical dots** then select **Settings**.

Select **Connect** next to your device.

## Web

Sign in to your Sharecare account. Select **Track**. Then, select the **gear icon**.

2 Select Tracker. Then, select the Connect button next to Fitbit.

For additional information, contact Sharecare at 888-741-3390. We're available Monday - Friday 8 a.m. - 8 p.m. CT. Visit stateoftn.sharecare.com to register.