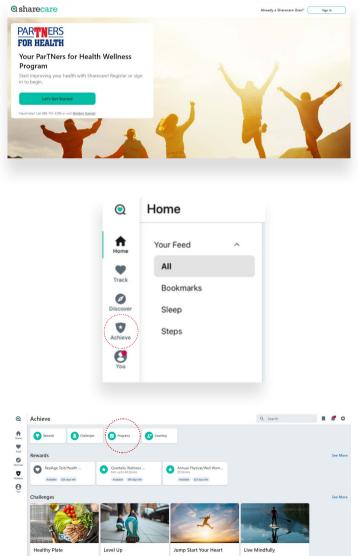

Sign in to your account, or log in to your account through the Sharecare app.

Navigate to Achieve.

Click on the Programs tile.

#### **Click on the Health Screening**

tile to be directed to the Quest site to schedule and/or alter your appointment at an event or Patient Service Center, download a Physician Results Form or request a home-test kit. (First time users will see a welcome screen before being directed to the Quest site.)