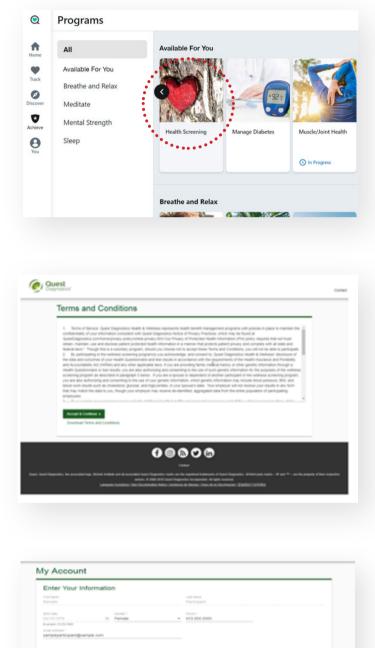

#### **Click on the Health Screening**

tile to be directed to the Quest site to schedule and/or alter your appointment at an event or Patient Service Center, download a Physician Results Form or request a home-test kit. (First time users will see a welcome screen before being directed to the Quest site.)

After reaching the Quest site, if this is the first time this year, you will need to accept the Terms and Conditions and the Sharecare Consent to continue.

6 Verify all your information under Enter Your Information and Mailing Address. Select if you would like to receive appointment reminders from Quest. Click Save.